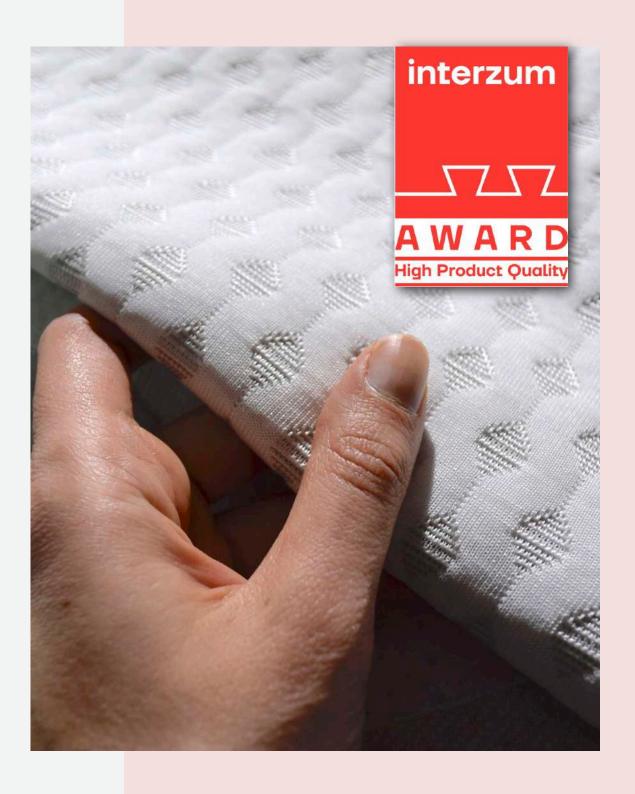

## MA\_100%PP

#### 100% POLYPROPILENE KNITTED FABRIC

At Stellini Group, we have developed a new double jersey knit made of 100% polypropylene fibre from a production process with less environmental impact using clean, renewable energy. Our aim is always to develop new innovative but consciously designed products.

With this new product, it will now be possible to obtain upholstery fabrics that exploit the properties of polypropylene while retaining the elasticity and easy wearability of knitted fabrics. The result is a knit that is lighter than water, soft to the touch, completely recyclable and durable. This product was awarded in the "High Product Quality" category of the Interzum Award 2023 competition.