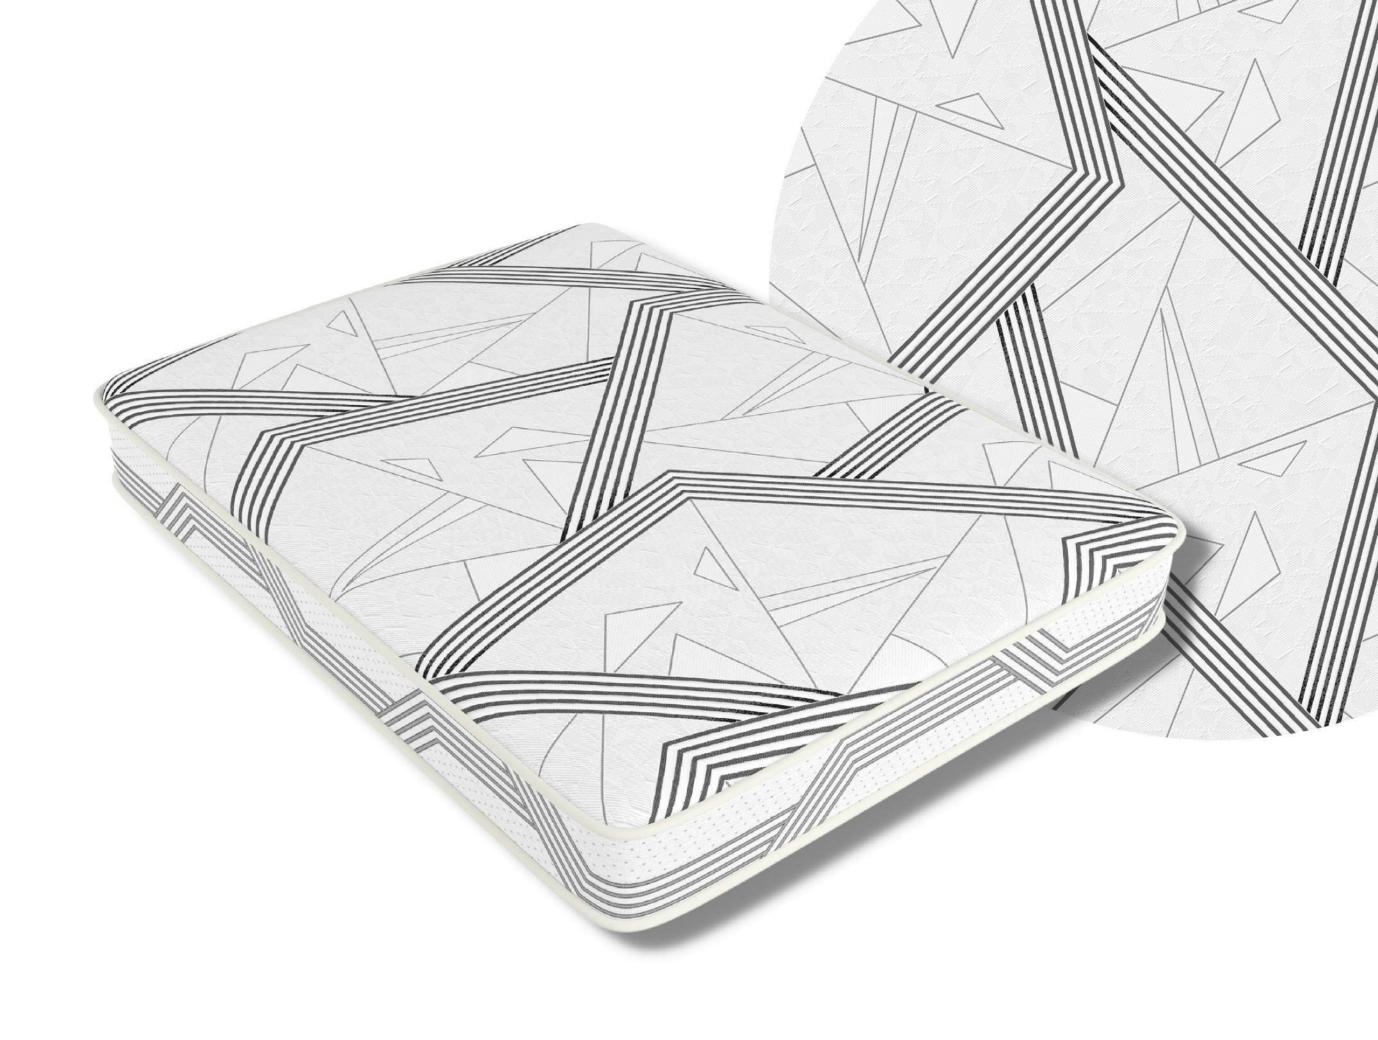

# Our Fabrics

Knit

From 150gr to 700gr Height from 160cm to 250cm

Jacquard

From 100gr to 600gr Height 160cm to 240cm

#### Mattress Borders

Custom cuts and sizes

# Our Products

Fabrics for Mattress Ticking & Furnishing

Furniture

Throws

Rugs

Curtains