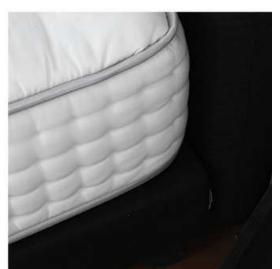

#### Mattress Borders

Custom cuts and sizes

#### FOR MATTRESSES

Thanks to the acquisition of a new ultrasonic-cutting machine, STELLINI now introduces the possibility of making quilted borders: the result is a readymade product, ready to be used and distributed in rolls for the production of mattresses. As with the regular borders, the "ultrasonic borders" can be customised in design and fabric colour, plus the overprinted quilting design.