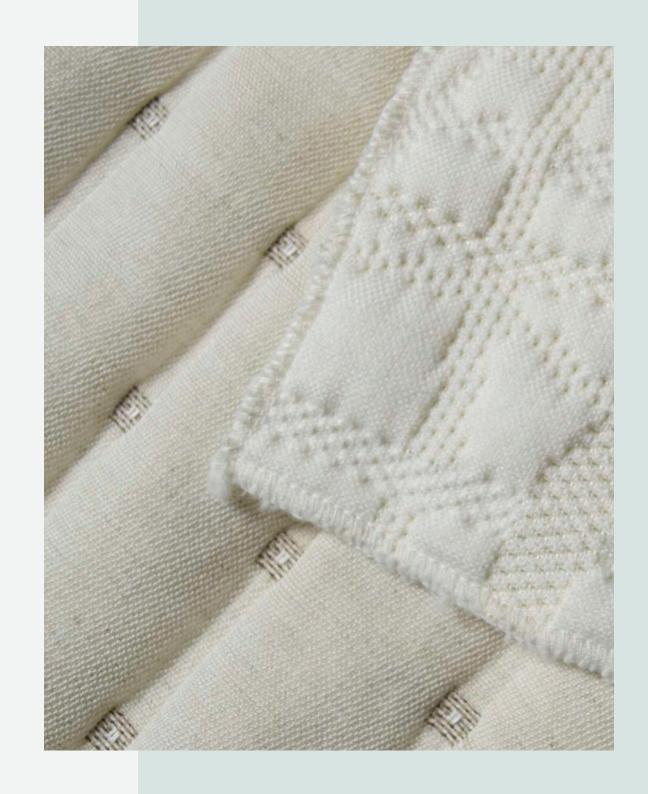

# Our Fabrics

Knit

From 150gr to 700gr Height from 160cm to 250cm

Jacquard

From 100gr to 600gr Height 160cm to 240cm

#### Mattress Borders

Custom cuts and sizes

### **ULTRASONIC BORDERS**

#### FOR MATTRESSES

Thanks to the acquisition of a new ultrasonic-cutting machine, STELLINI now introduces the possibility of making quilted borders: the result is a readymade product, ready to be used and distributed in rolls for the production of mattresses. As with the regular borders, the "ultrasonic borders" can be customised in design and fabric colour, plus the overprinted quilting design.