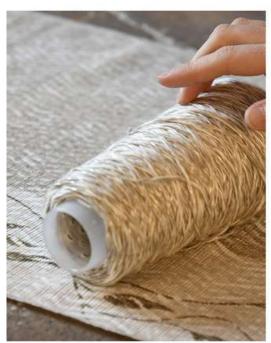

#### Selection of yarn colours

#### Natural yarns

Yarns with natural origins for an organic touch and a better feeling.