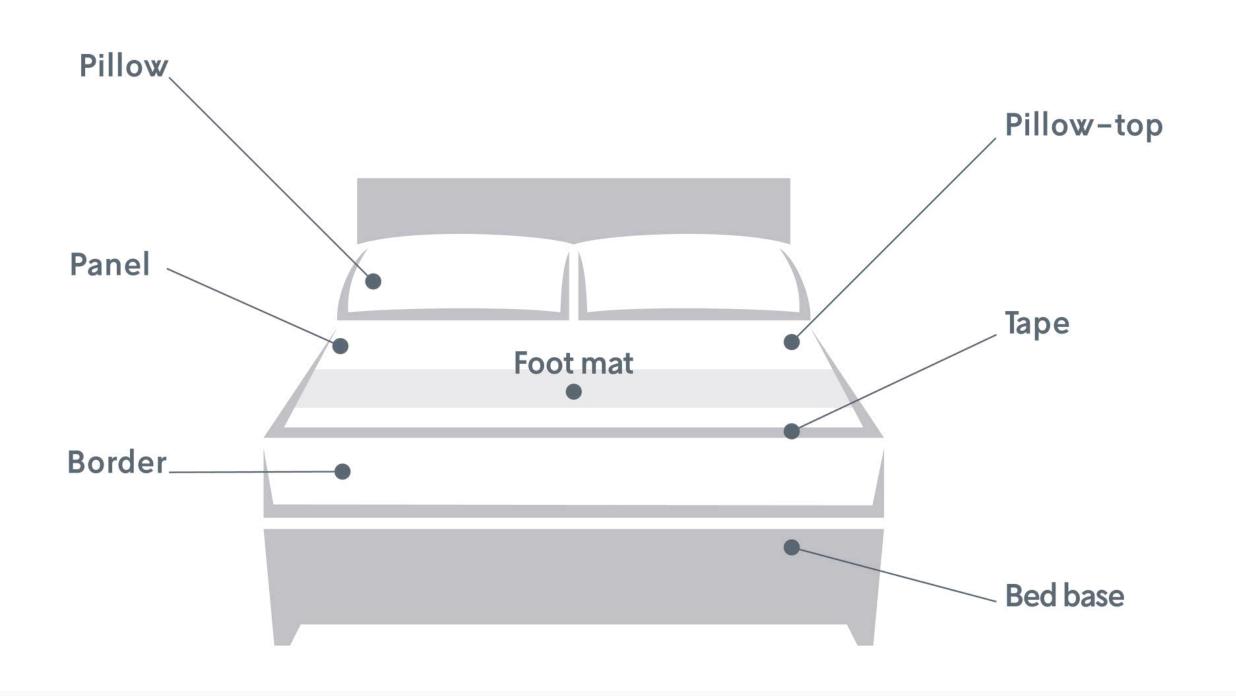

#### The customisations

Our customers can combine our newest designs between mattress panels, borders and tapes