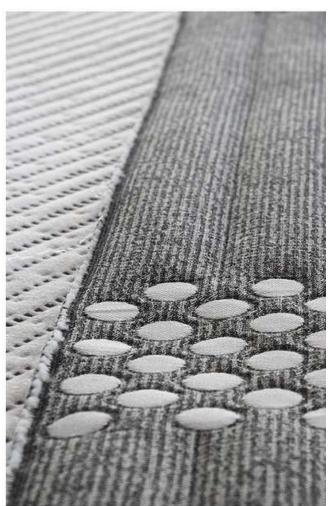

### **ULTRASONIC BORDERS**

#### FOR MATTRESSES

Thanks to the acquisition of a new ultrasonic-cutting machine, STELLINI now introduces the possibility of making quilted borders: the result is a readymade product, ready to be used and distributed in rolls for the production of mattresses. As with the regular borders, the "ultrasonic borders" can be customised in design and fabric colour, plus the overprinted quilting design.